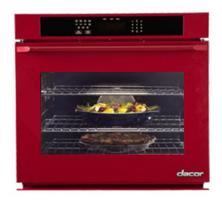

## What comes after Stainless Steel ~ Color!

With the DacorMatch Color System, make your kitchen appliances fit the vision of your entire home design.

A splash of color or a bold statement, you decide.

Dacor provides flexibility by allowing you to choose ~ the product, the color, the visual impact. Be free from a sea of stainless - feel even more at home in the kitchen, surrounded by your own touch of color.

DACOR DESIGNER COLOR SELECTIONS:

- 1. Bright White #11-0601TPX
- 2. Stretch Limo #19-4005 TPX
- 3. Sangria #19-2047 TPX
- 4. Orange Popsicle #17-1350 TPX
- 5. High-Rise Grey #15-4101 TPX
- 6. Radiant Orchid #18-3224 TPX
- 7. Tomato Red #18-1660 TPX
- 8. Blazing Yellow #12-0643 TPX
- 9. Emerald #17-5641 TPX
- 10. Princess Blue #19-4150 TPX